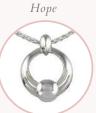

Gents Faith (Square)

15mm x 13mm At Top P251: Sterling Silver & 9ct Gold

25mm H x 15mm W P247CZ: Sterling Silver & 9ct Gold, CZ†

Heart in Hand

 $25mm \ H \ x \ 15mm \ W$ P246: Sterling Silver & 9ct Gold

Endless (Embellished)