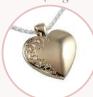

## Cherish (Engraved)

24mm H x 20mm W P125: Sterling Silver P125Y9: 9ct Gold

30mm H x 10mm W P91: Sterling Silver P91Y9: 9ct Gold

9mm H x 9mm W P107: Sterling Silver P107Y9: 9ct Gold

21mm H x 21mm W P38: Sterling Silver P38Y9: 9ct Gold