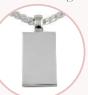

28mm H x 10mm W P78: Sterling Silver P78Y9: 9ct Gold

20mm H x 12mm W P185: Sterling Silver P185Y9: 9ct Gold

*Commitment* (Engraved)

22mm H x 10mm W

P263CZ: Sterling Silver, CZ+

P263Y9CZ: 9ct Gold, CZ† P263Y9D: 9ct Gold, Diamond