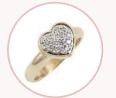

## Cherish (Engraved)

24mm H x 20mm W P125: Sterling Silver P125Y9: 9ct Gold

30mm H x 10mm W P91: Sterling Silver P91Y9: 9ct Gold

9mm H x 9mm W P107: Sterling Silver P107Y9: 9ct Gold

21mm H x 21mm W P38: Sterling Silver P38Y9: 9ct Gold