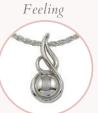

20mm H x 9mm W P85: Sterling Silver P85Y9: 9ct Gold

Essence (Large)

23mm H x 17mm W

P173: Sterling Silver P173Y9: 9ct Gold

21mm H x 9mm W P82CZ: Sterling Silver, CZ<sup>+</sup> P82Y9CZ: 9ct Gold, CZ† P82Y9D: 9ct Gold, Diamonds