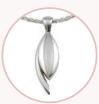

20mm H x 9mm W P85: Sterling Silver P85Y9: 9ct Gold

Essence (Large)

23mm H x 17mm W

P173: Sterling Silver P173Y9: 9ct Gold

21mm H x 9mm W P82CZ: Sterling Silver, CZ<sup>+</sup> P82Y9CZ: 9ct Gold, CZ† P82Y9D: 9ct Gold, Diamonds