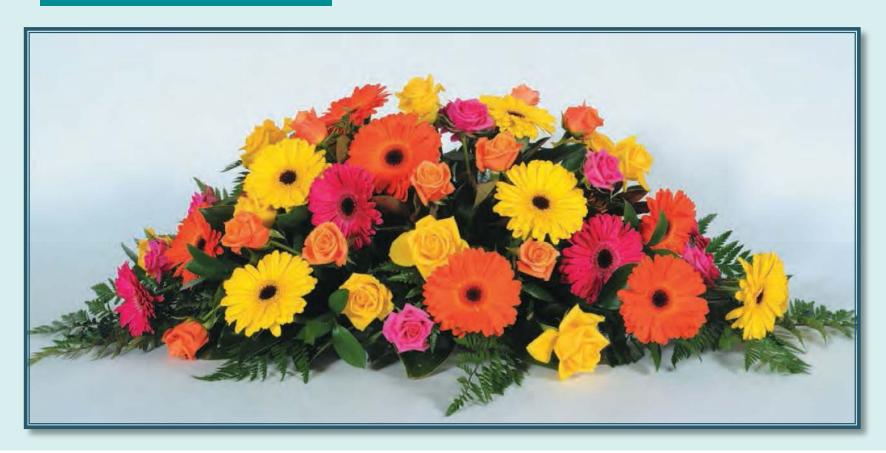

## Bright & Cheerful Casket Spray 1.2 metres

Roses, Gerberas, Ruscus, Leather Fern

Note: Rose colour of your choice. Gerberas to match.  $1.5 \mathrm{m}$  upgrade available.

Flowers may be subject to seasonal availability

\$230 + GST F012BC

Native Casket Spray 1.2 metres

Bells of Ireland, Anthuriums, Succulents, Lotus Pods, Tropical Leaves

Note: 1.5m upgrade available.

Flowers may be subject to seasonal availabili

\$249 + GST F016N