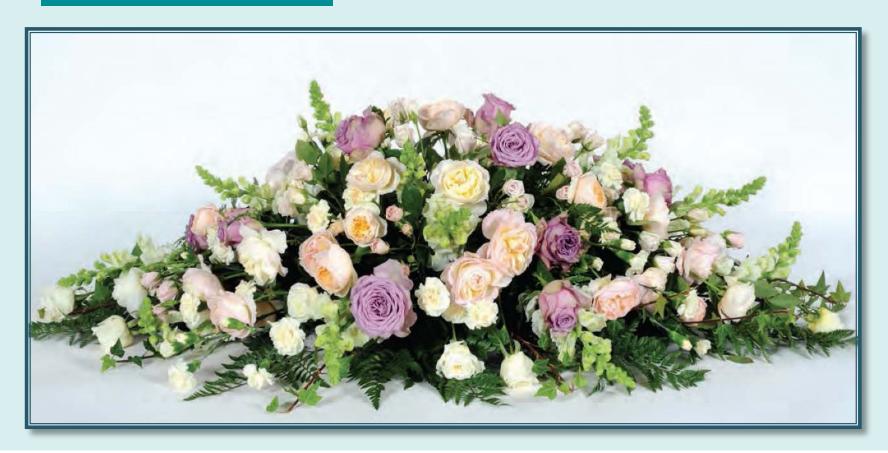

## David Austen Cottage Garden 1.2 metres

David Austen Roses, Spray Roses, Spray Carnations, Snap Dragons, Ivy, Leather Fern, Seasonal Foliage Note: Assorted mix of rose colours as shown

Sweet Peace Casket Spray 1.5 metres