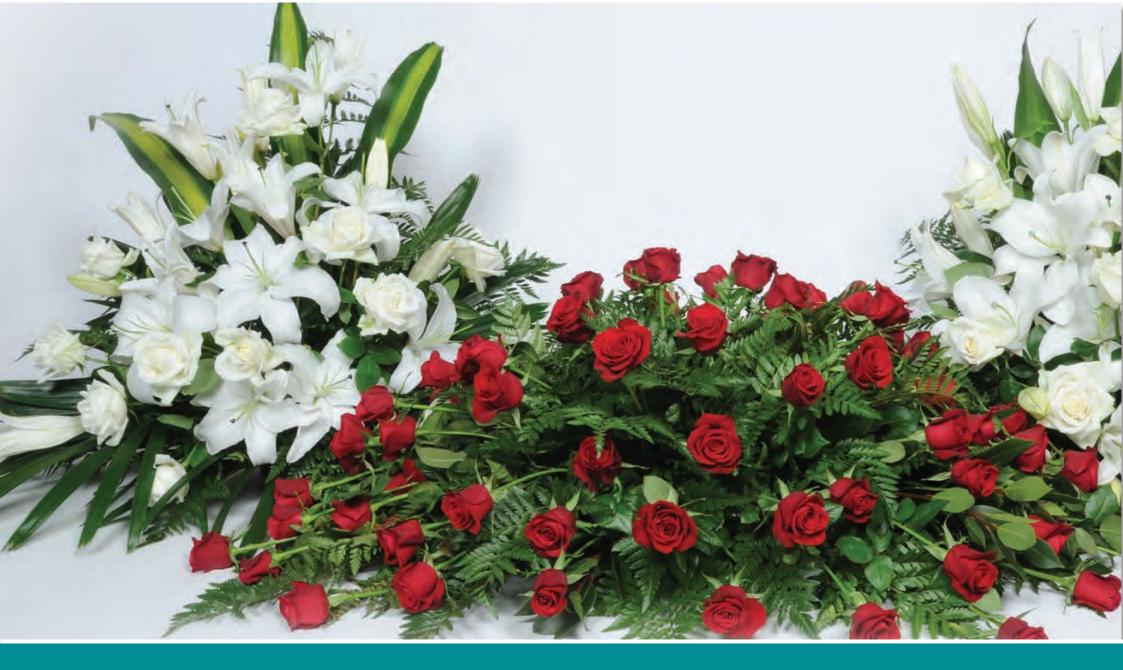

## Premium White Casket Spray 1.5 metres

Roses, Lilies, Orchids/Stock, Spray Roses, Ruscus, Leather Ferr Note: White only

Flowers may be subject to seasonal availabil

\$360+ GST F004PW

## Premium Coloured Casket Spray 1.5 metres

Roses, Lilies, Alsotroemeria, Snap Dragons, Leather Fern

Note: Rose colour of your choice

\$314+ GST FO05PC