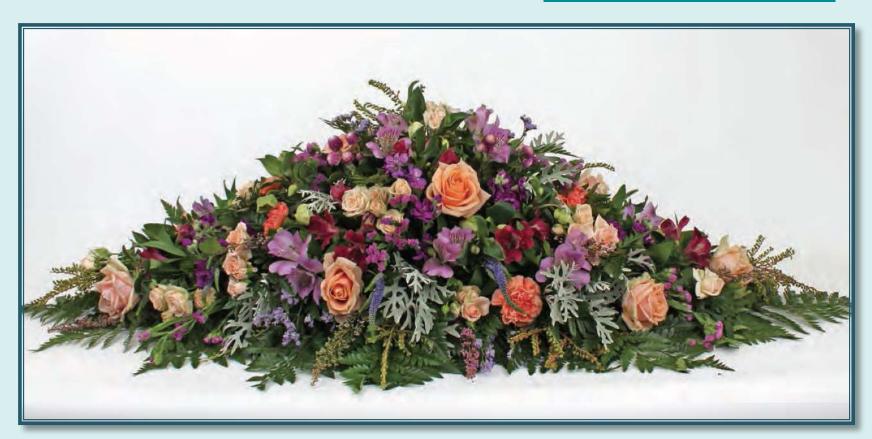

## Seasonal Cottage Casket Spray 1.2 metres

Roses and a Beautiful Selection of Seasonal Cottage Flowers Note: 1.5 metre upgrade available. Colours may vary slightly Flowers may be subject to seasonal availability