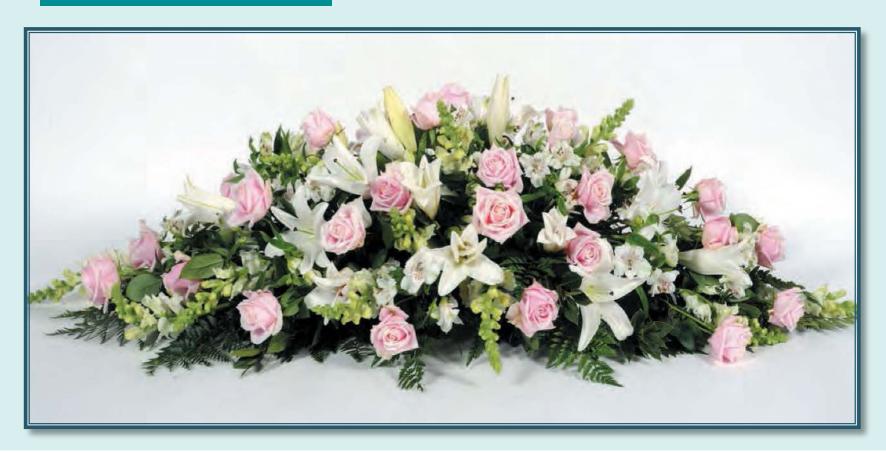

## Premium Coloured Casket Spray 1.5 metres

Roses, Lilies, Alsotroemeria, Snap Dragons, Leather Fern

Note: Rose colour of your choice

\$314+ GST FO05PC