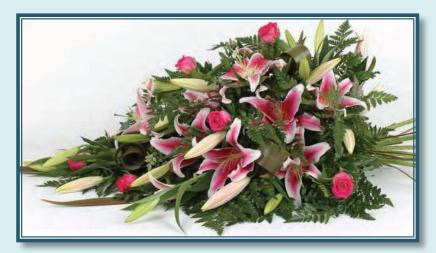

## Heavenly Scented Casket Spray 1.2 metres

Lilies, Bear Grass, Ruscus, Leather Fern

Note: Your choice of either pink or white Lilies. 1.5m upgrade available.