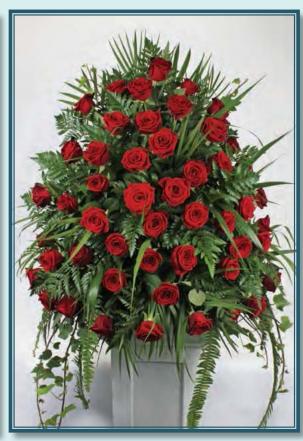

## Premium Rose Casket Spray 1.5 metres

Roses, Leather Fern, Tropical Leaves
Note: Rose colour of your choice
Flowers may be subject to seasonal availability

\$340+ GST FOO2PR

Standard Rose Casket Spray 1.2 metres

Roses, Leather Fern, Seasonal Foliage Note: Rose colour of your choice Flowers may be subject to seasonal availability