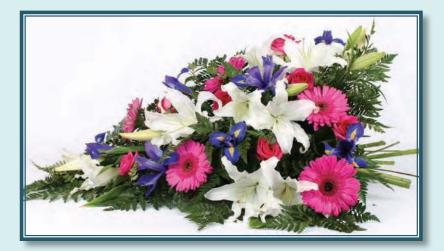

#### Graceful Sheaf .9m

Lilies, Roses, Iris, Gerberas, Leather Fern Flowers may be subject to seasonal availability \$204 + GST