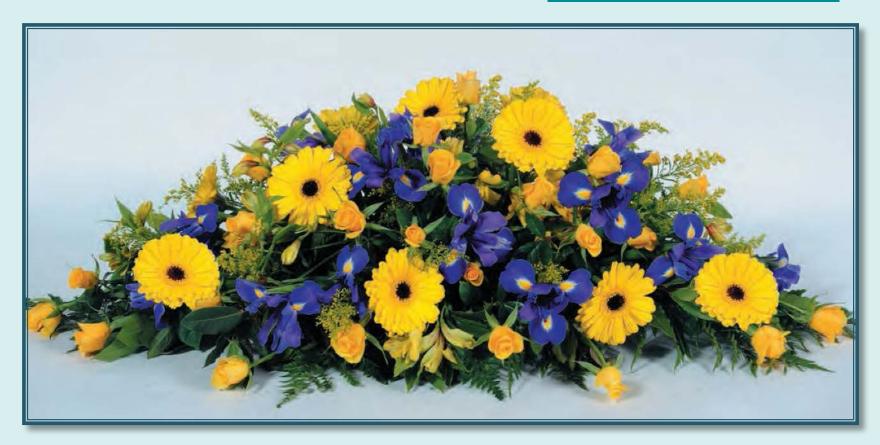

## Enduring Light Casket Spray 1.2 metres

Roses, Iris, Gerberas, Leather Fern

Note: Rose colour of your choice. 1.5m available