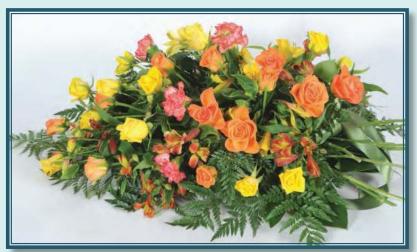

## Rainbow Rose Casket Spray 1.2 metres

Roses, Leather Fern

Note: Roses are assorted colours only. 1.5m upgrade available

\$210 + GST F014RR

Vibrant Casket Spray 1.2 metres

Roses, Chrysanthemums, Gerberas, Carnations, Lilies, Leather Fern Note: Assorted bright colours. 1.5m upgrade available.