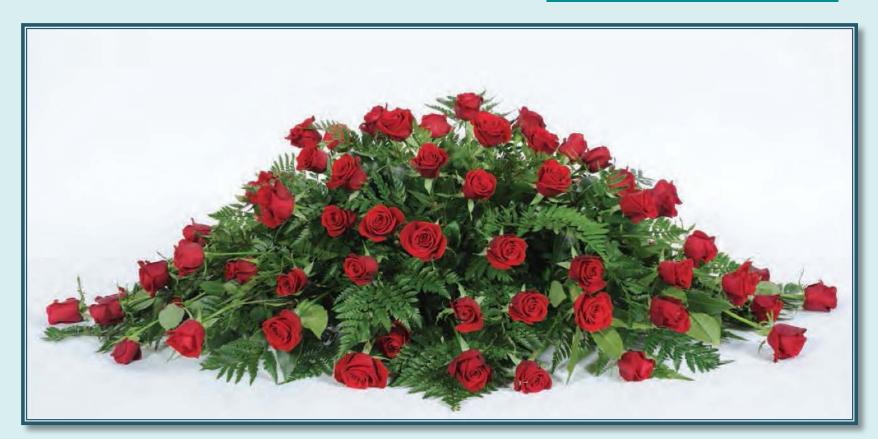

Roses, Leather Fern, Seasonal Foliage Note: Rose colour of your choice Flowers may be subject to seasonal availability