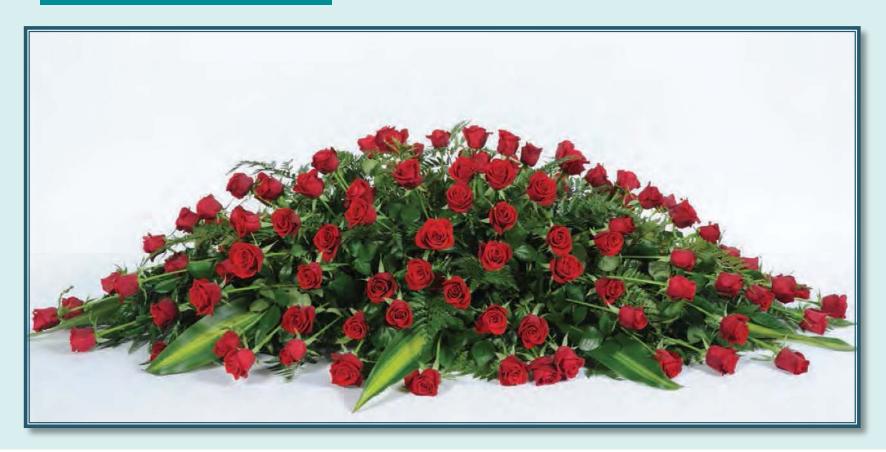

## Premium Rose Casket Spray 1.5 metres

Roses, Leather Fern, Tropical Leaves
Note: Rose colour of your choice
Flowers may be subject to seasonal availability

\$340+ GST FOO2PR

Standard Rose Casket Spray 1.2 metres