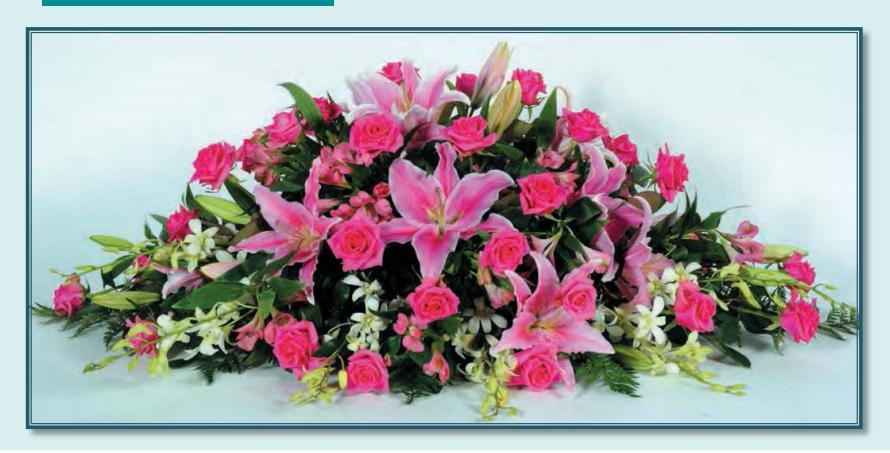

## Heavenly Scented Casket Spray 1.2 metres

Lilies, Bear Grass, Ruscus, Leather Fern

Note: Your choice of either pink or white Lilies. 1.5m upgrade available.