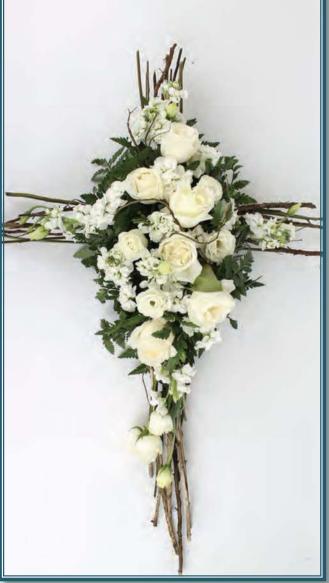

#### Eternal Cross 50cm

Roses, Stock, Leather Fern

Note: Rose colour of your choice

F036F0

\$184+GST