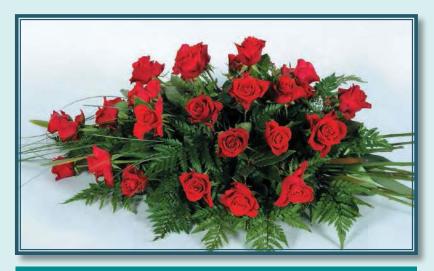

#### A Dozen Rose Tribute .9m

Roses, Greenery

Note: Rose colour of your choice

Flowers may be subject to seasonal availability

F031D

\$106 + GST