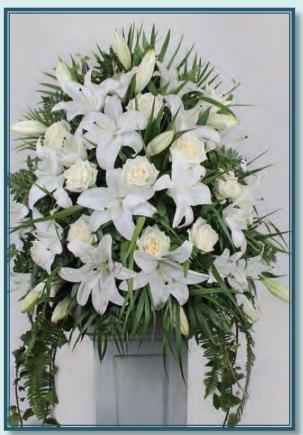

## Premium White Casket Spray 1.5 metres

Roses, Lilies, Orchids/Stock, Spray Roses, Ruscus, Leather Ferr Note: White only

Flowers may be subject to seasonal availabil

\$360+ GST F004PW