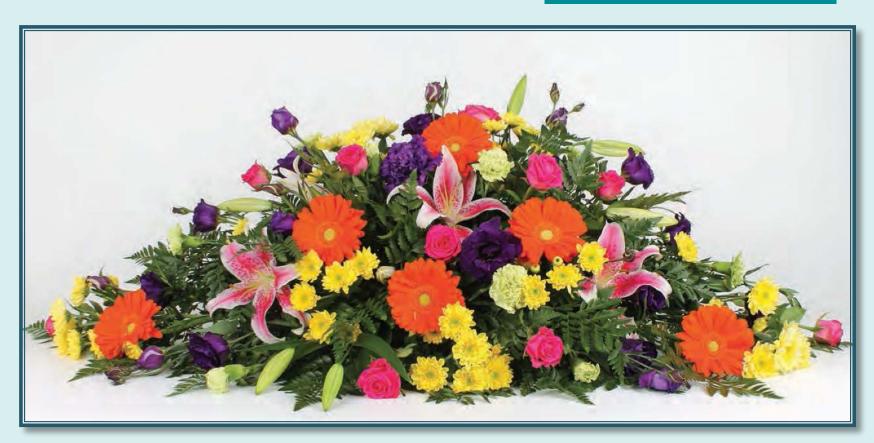

## Rainbow Rose Casket Spray 1.2 metres

Roses, Leather Fern

Note: Roses are assorted colours only. 1.5m upgrade available

\$210 + GST F014RR

Vibrant Casket Spray 1.2 metres

Roses, Chrysanthemums, Gerberas, Carnations, Lilies, Leather Fern Note: Assorted bright colours. 1.5m upgrade available.

Flowers may be subject to seasonal availability

Garden of Love Casket Spray 1.5 metres