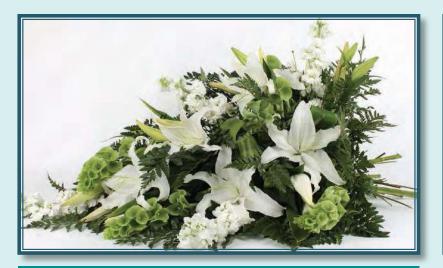

## Premium White Casket Spray 1.5 metres

Roses, Lilies, Orchids/Stock, Spray Roses, Ruscus, Leather Ferr Note: White only

Flowers may be subject to seasonal availabil

\$360+ GST F004PW