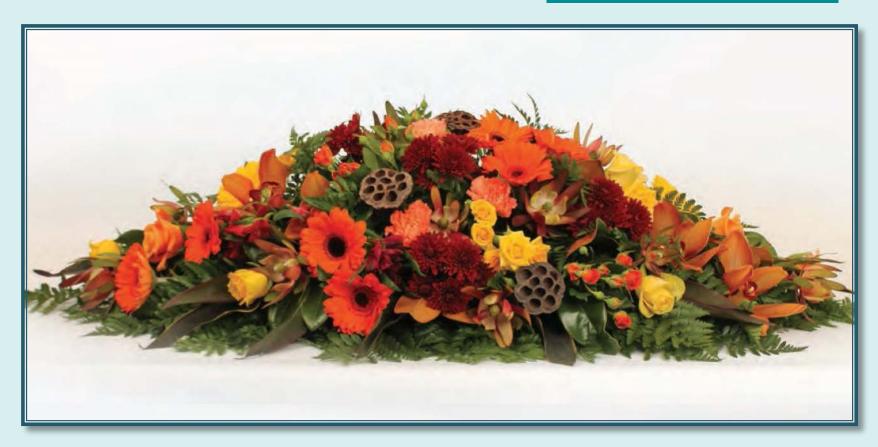

## Sunshine Casket Spray 1.2 metres

Roses, Stock, Lilies, Alstroemeria, Leather Ferr

Note: 1.5m upgrade available

\$243 + GST F017S

Autumn Casket Spray 1.2 metres

Crysanthemums, Gerberas, Roses and Seasonal Autumnal Flowers

Note: 1.5m upgrade available.

llowers may be subject to seasonal available