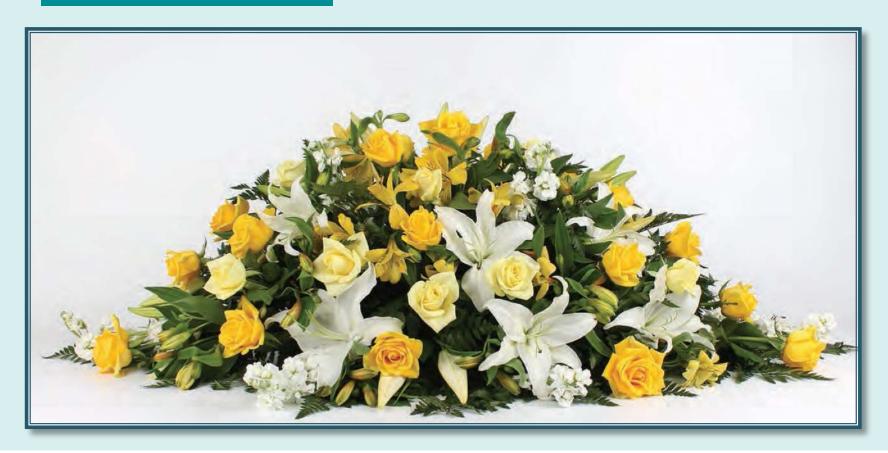

## Heavenly Scented Casket Spray 1.2 metres

Lilies, Bear Grass, Ruscus, Leather Fern

Note: Your choice of either pink or white Lilies. 1.5m upgrade available.