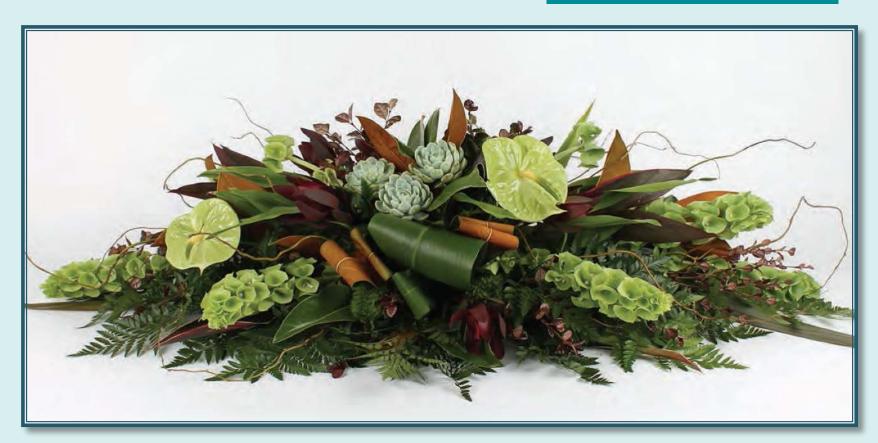

\$230 + GST F012BC

Native Casket Spray 1.2 metres

Bells of Ireland, Anthuriums, Succulents, Lotus Pods, Tropical Leaves

Note: 1.5m upgrade available.

Flowers may be subject to seasonal availabili

\$249 + GST F016N