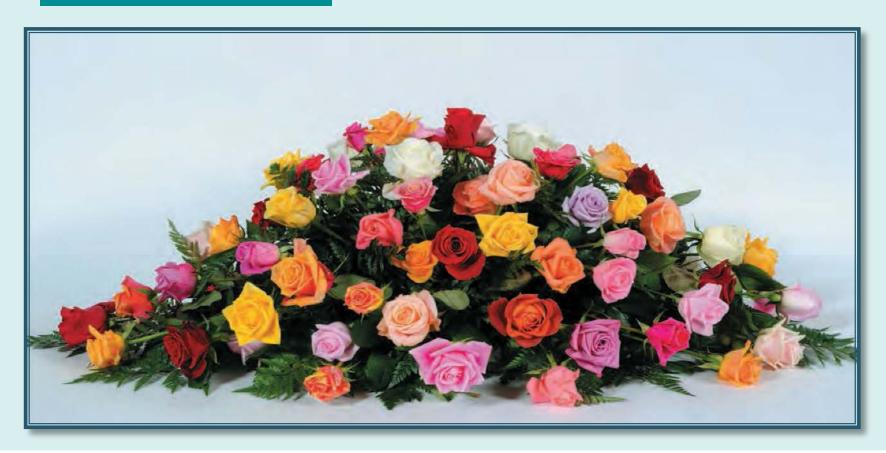

## Rainbow Rose Casket Spray 1.2 metres

Roses, Leather Fern

Note: Roses are assorted colours only. 1.5m upgrade available

\$210 + GST F014RR

Vibrant Casket Spray 1.2 metres

Roses, Chrysanthemums, Gerberas, Carnations, Lilies, Leather Fern Note: Assorted bright colours. 1.5m upgrade available.