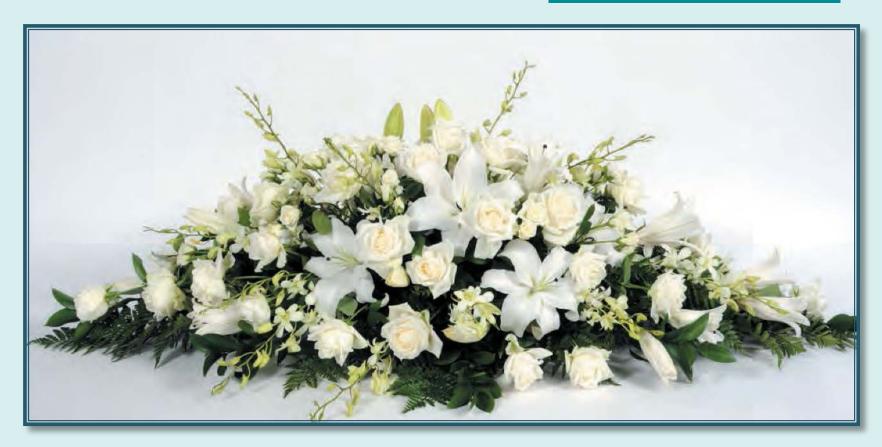

## Premium White Casket Spray 1.5 metres

Roses, Lilies, Orchids/Stock, Spray Roses, Ruscus, Leather Ferr Note: White only

Flowers may be subject to seasonal availabil

\$360+ GST F004PW