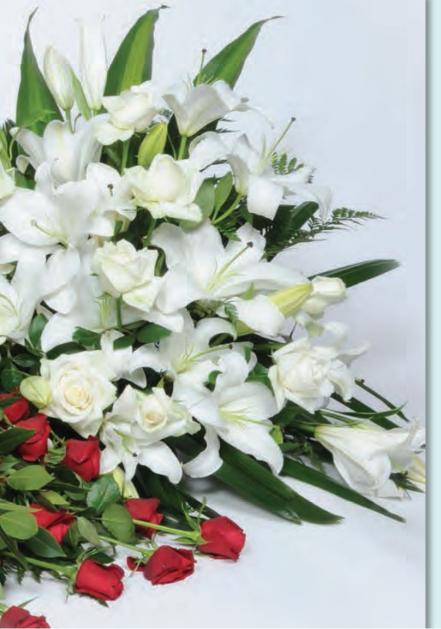

## Premium White Casket Spray 1.5 metres

Roses, Lilies, Orchids/Stock, Spray Roses, Ruscus, Leather Ferr Note: White only

Flowers may be subject to seasonal availabil

\$360+ GST F004PW