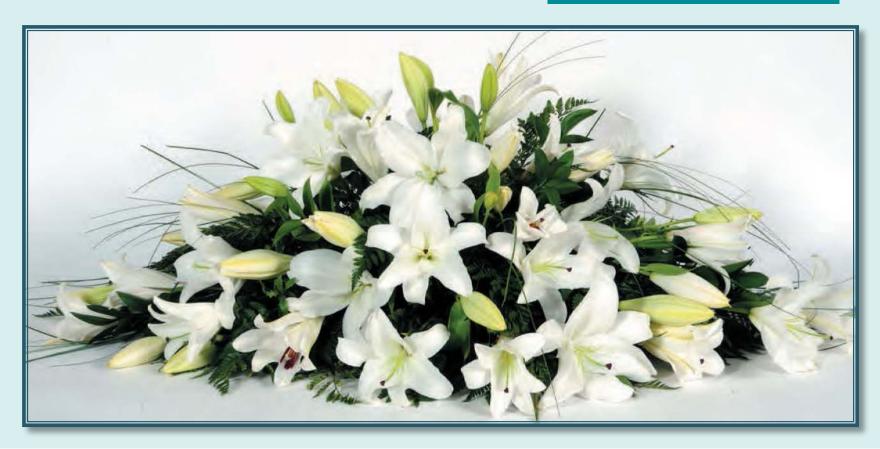

## Heavenly Scented Casket Spray 1.2 metres

Lilies, Bear Grass, Ruscus, Leather Fern

Note: Your choice of either pink or white Lilies. 1.5m upgrade available.