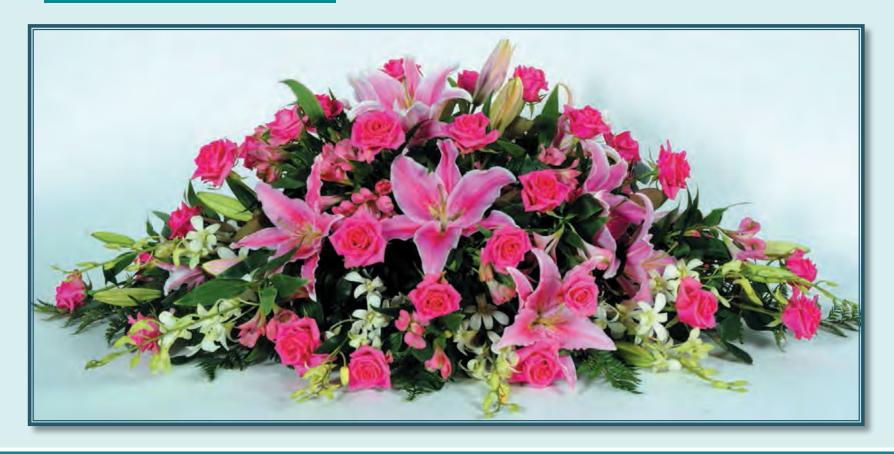

### Sweet Farewell Sheaf .9m

Lilies, Roses, Leather Fern, Tropical Leaves
Note: Your choice of either white or pink Lilies
Flowers may be subject to seasonal availability.

F024SF

\$191 + GST