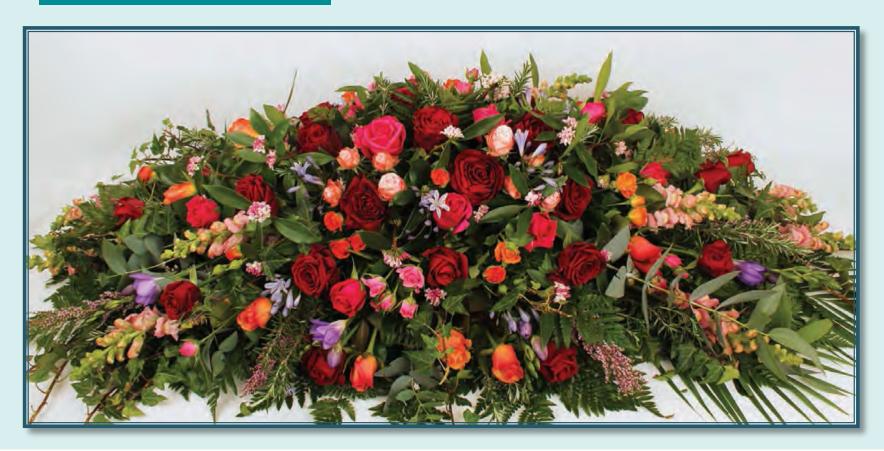

# Premium Coloured Casket Spray 1.5 metres

Roses, Lilies, Alsotroemeria, Snap Dragons, Leather Fern

Note: Rose colour of your choice

\$314+ GST FO05PC