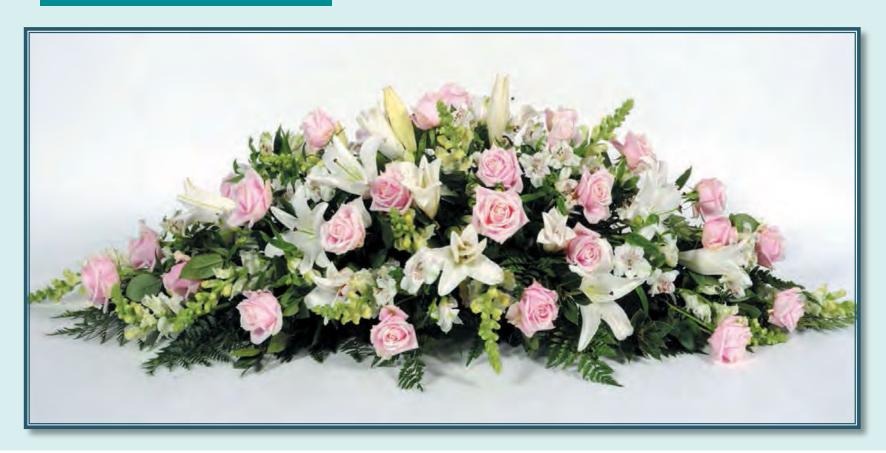

# Premium Coloured Casket Spray 1.5 metres

Roses, Lilies, Alsotroemeria, Snap Dragons, Leather Fern

Note: Rose colour of your choice

\$314+ GST FO05PC