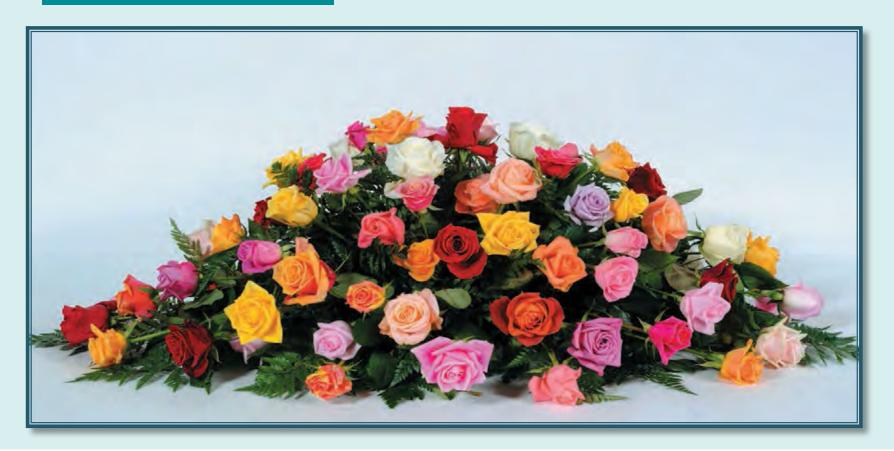

# Premium Rose Casket Spray 1.5 metres

Roses, Leather Fern, Tropical Leaves
Note: Rose colour of your choice
Flowers may be subject to seasonal availability

\$340+ GST FOO2PR

Standard Rose Casket Spray 1.2 metres