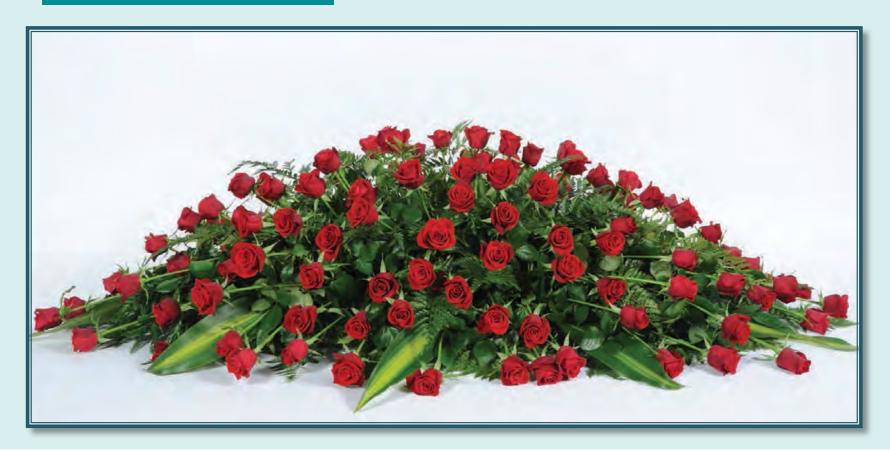

# Premium Rose Casket Spray 1.5 metres

Roses, Leather Fern, Tropical Leaves
Note: Rose colour of your choice
Flowers may be subject to seasonal availability

\$340+ GST FOO2PR

Standard Rose Casket Spray 1.2 metres

Roses, Leather Fern, Seasonal Foliage
Note: Rose colour of your choice
Flowers may be subject to seasonal availability