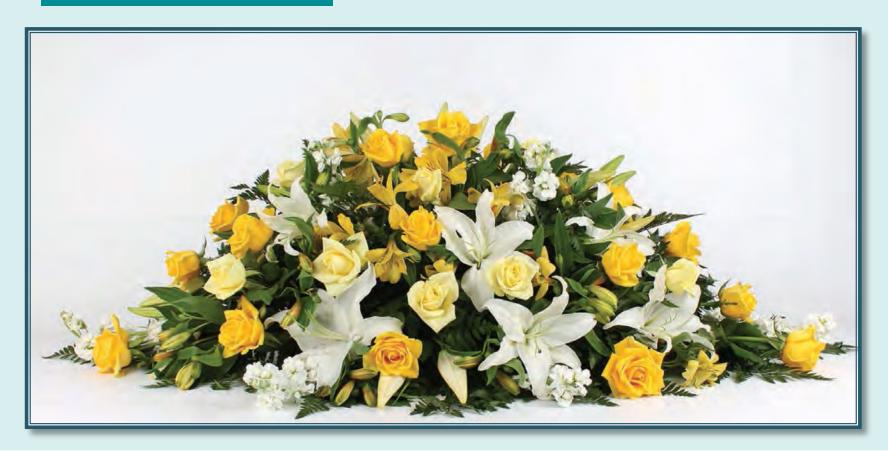

# Sunshine Casket Spray 1.2 metres

Roses, Stock, Lilies, Alstroemeria, Leather Fern

Note: 1.5m upgrade available

Autumn Casket Spray 1.2 metres

Crysanthemums, Gerberas, Roses and Seasonal Autumnal Flowers