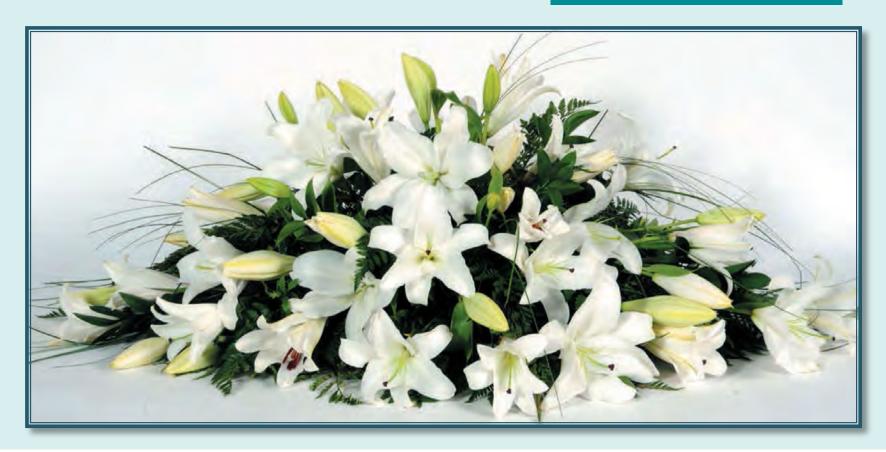

# Heavenly Scented Casket Spray 1.2 metres

Lilies, Bear Grass, Ruscus, Leather Fern

Note: Your choice of either pink or white Lilies. 1.5m upgrade available.