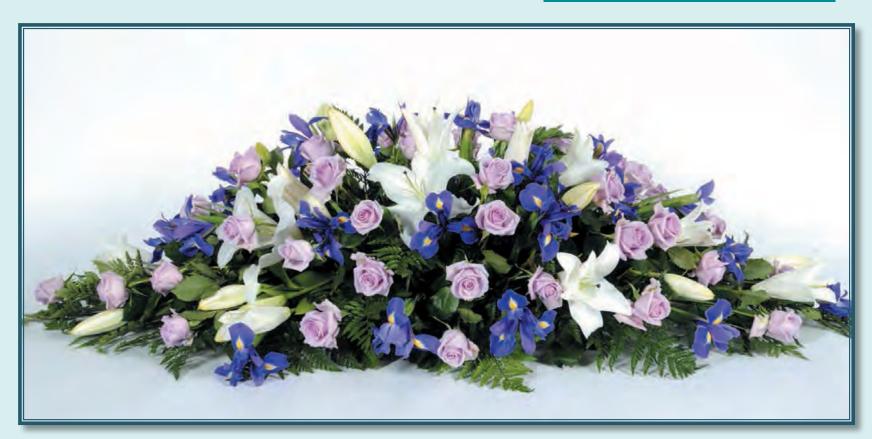

Roses, Iris, Lilies, Leather Fern Note: Rose colour of your choice Flowers may be subject to seasonal availability