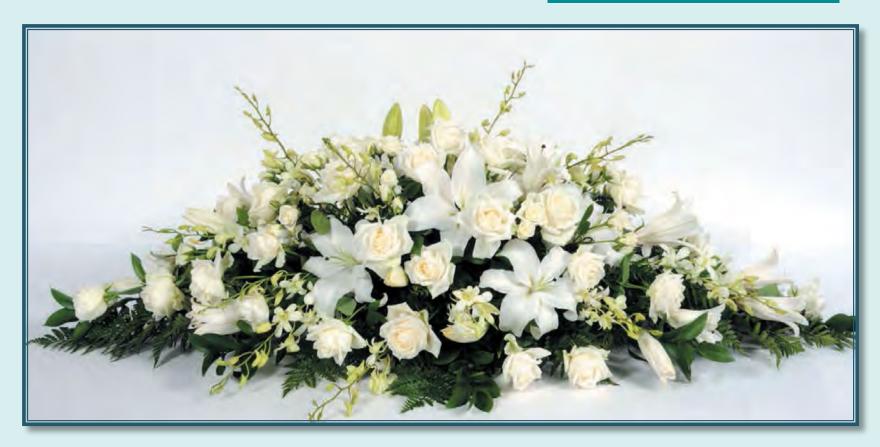

# Premium White Casket Spray 1.5 metres

Roses, Lilies, Orchids/Stock, Spray Roses, Ruscus, Leather Ferr Note: White only

lowers may be subject to seasonal availabi

\$360+ GST F004PW