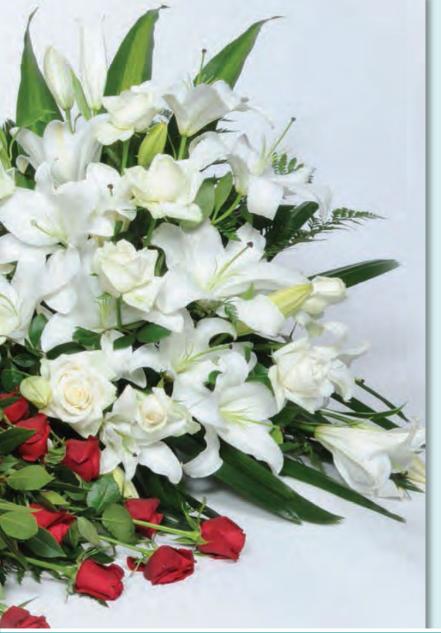

# Premium White Casket Spray 1.5 metres

Roses, Lilies, Orchids/Stock, Spray Roses, Ruscus, Leather Ferr Note: White only

lowers may be subject to seasonal availabi

\$360+ GST F004PW