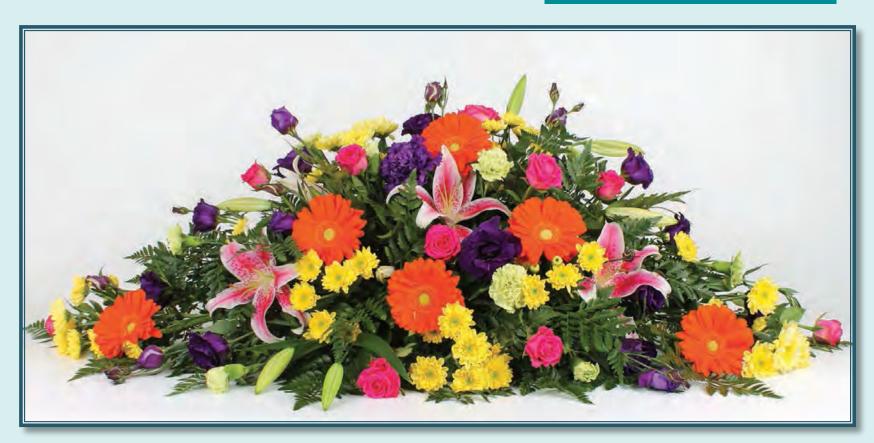

# Rainbow Rose Casket Spray 1.2 metres

Roses, Leather Fern

Note: Roses are assorted colours only. 1.5m upgrade available

Vibrant Casket Spray 1.2 metres

Roses, Chrysanthemums, Gerberas, Carnations, Lilies, Leather Fern Note: Assorted bright colours. 1.5m upgrade available.