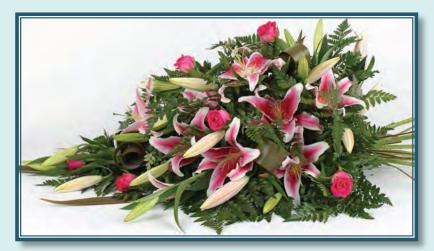

# Heavenly Scented Casket Spray 1.2 metres

Lilies, Bear Grass, Ruscus, Leather Fern

Note: Your choice of either pink or white Lilies. 1.5m upgrade available.