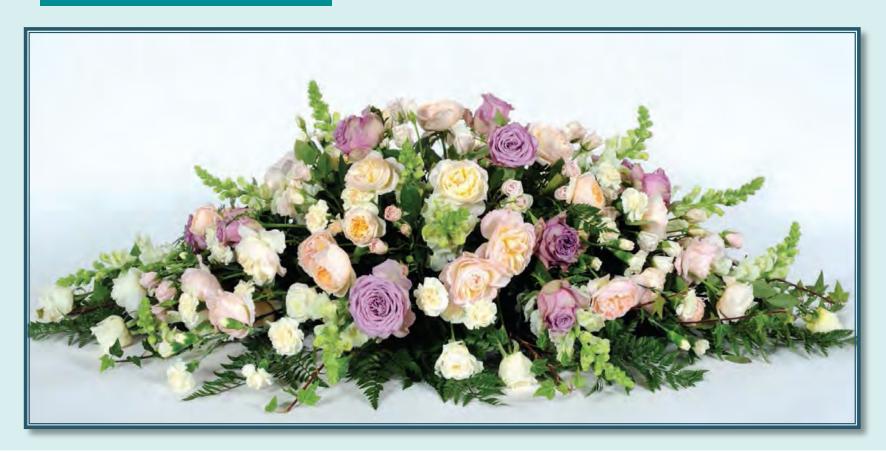

# David Austen Cottage Garden 1.2 metres

David Austen Roses, Spray Roses, Spray Carnations, Snap Dragons, Ivy, Leather Fern, Seasonal Foliage Note: Assorted mix of rose colours as shown

Sweet Peace Casket Spray 1.5 metres