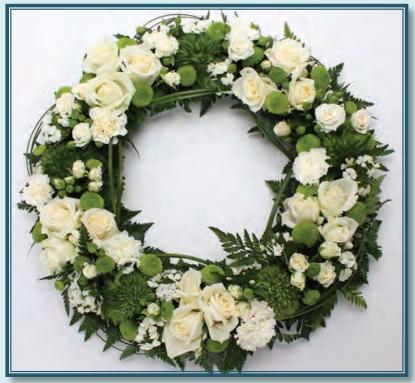

Classic Wreath 40cm

Carnations, Roses, Breanthus, Chrysanthemums Flowers may be subject to seasonal availability F033CW \$204 + GST