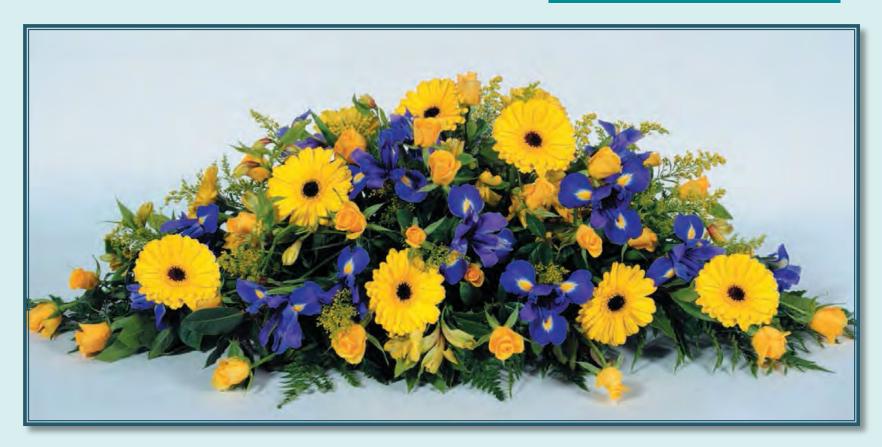

# Enduring Light Casket Spray 1.2 metres

Roses, Iris, Gerberas, Leather Fern

Note: Rose colour of your choice. 1.5m available