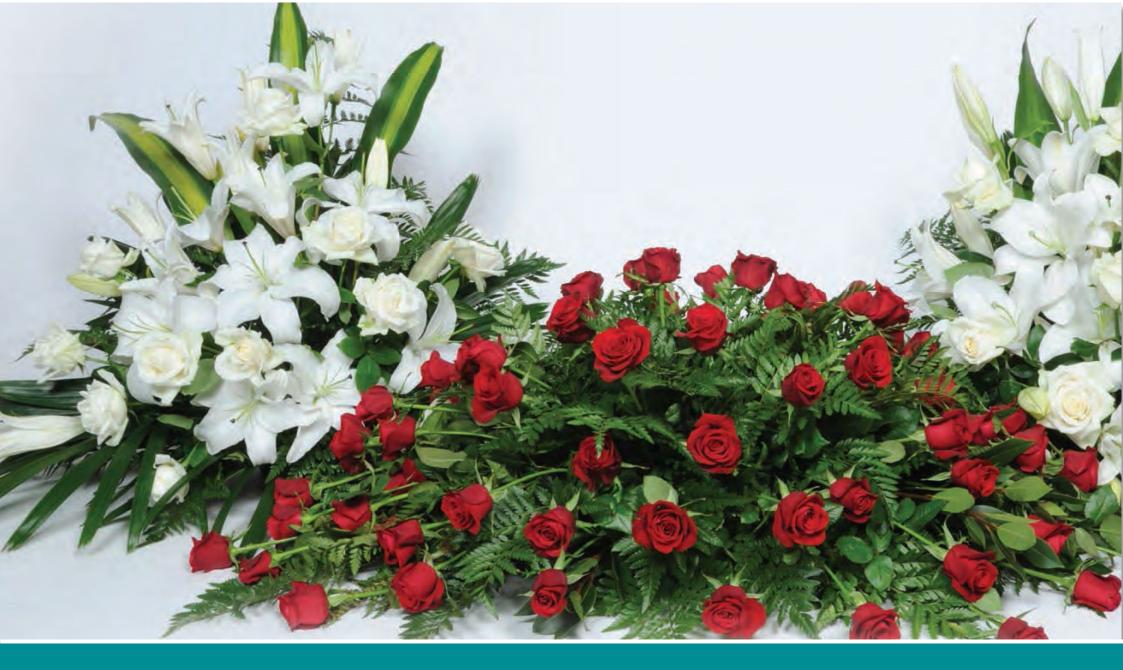

# Premium White Casket Spray 1.5 metres

Roses, Lilies, Orchids/Stock, Spray Roses, Ruscus, Leather Ferr Note: White only

lowers may be subject to seasonal availabi

\$360+ GST F004PW