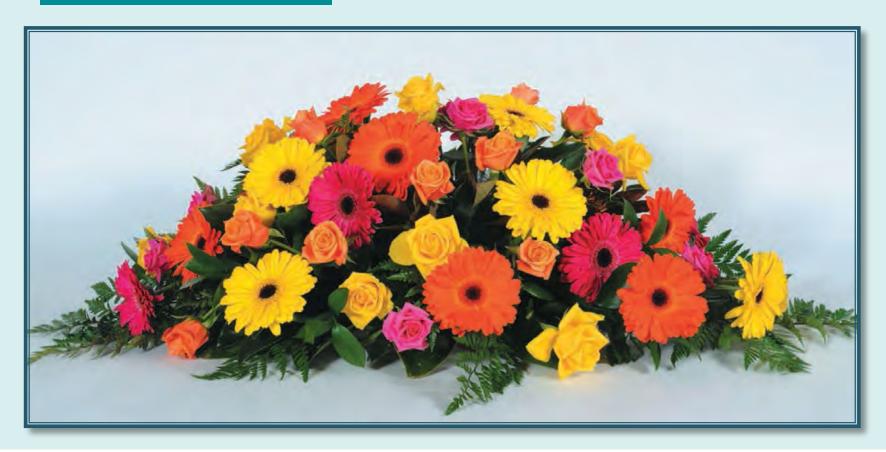

# Rainbow Rose Casket Spray 1.2 metres

Roses, Leather Fern

Note: Roses are assorted colours only. 1.5m upgrade available

Vibrant Casket Spray 1.2 metres

Roses, Chrysanthemums, Gerberas, Carnations, Lilies, Leather Fern Note: Assorted bright colours. 1.5m upgrade available.