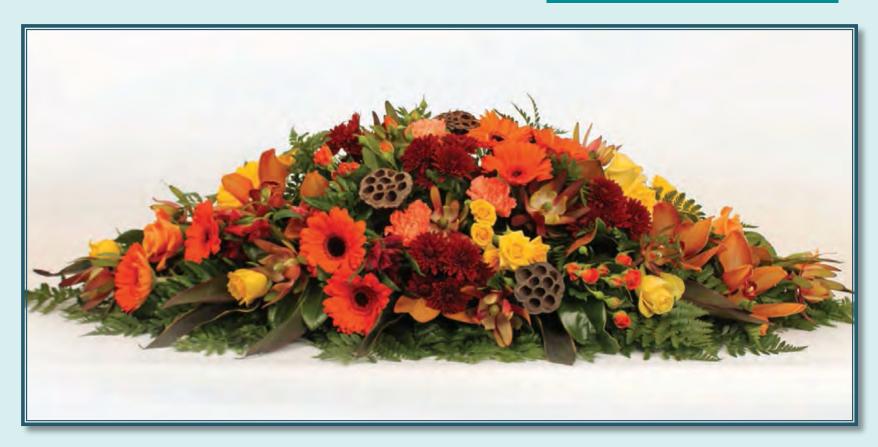

# Sunshine Casket Spray 1.2 metres

Roses, Stock, Lilies, Alstroemeria, Leather Fern

Note: 1.5m upgrade available

Autumn Casket Spray 1.2 metres

Crysanthemums, Gerberas, Roses and Seasonal Autumnal Flowers