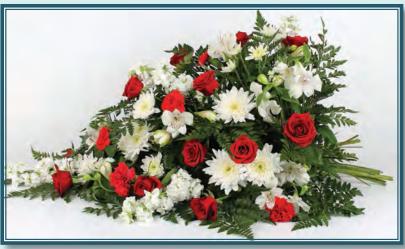

# Premium Coloured Casket Spray 1.5 metres

Roses, Lilies, Alsotroemeria, Snap Dragons, Leather Fern

Note: Rose colour of your choice

\$314+ GST FO05PC