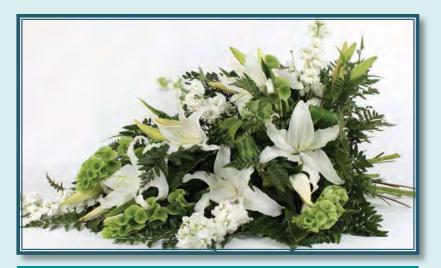

# Premium White Casket Spray 1.5 metres

Roses, Lilies, Orchids/Stock, Spray Roses, Ruscus, Leather Ferr Note: White only

lowers may be subject to seasonal availabi

\$360+ GST F004PW