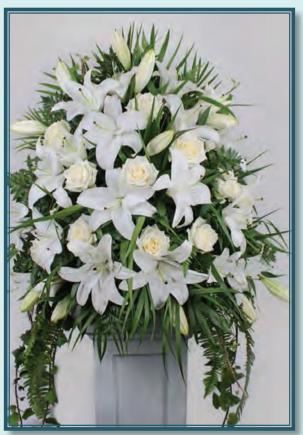

# Heavenly Scented Casket Spray 1.2 metres

Lilies, Bear Grass, Ruscus, Leather Fern

Note: Your choice of either pink or white Lilies. 1.5m upgrade available.