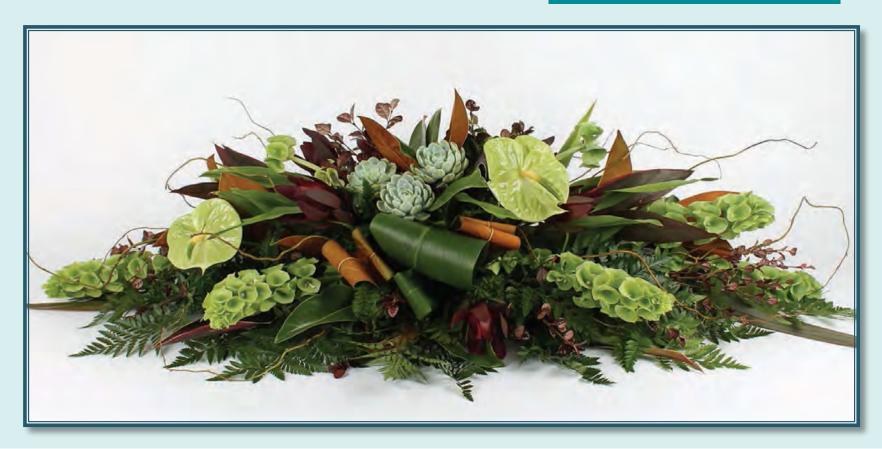

# Native Casket Spray 1.2 metres

Bells of Ireland, Anthuriums, Succulents, Lotus Pods, Tropical Leaves

Note: 1.5m upgrade available.

\$249 + GST F016N