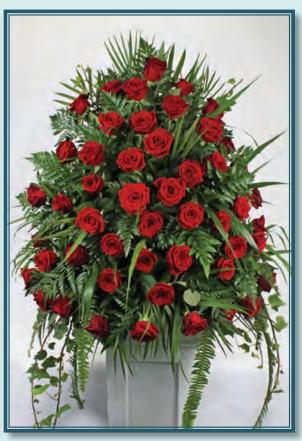

# Premium Rose Casket Spray 1.5 metres

Roses, Leather Fern, Tropical Leaves
Note: Rose colour of your choice
Flowers may be subject to seasonal availability

\$340+ GST FOO2PR

Standard Rose Casket Spray 1.2 metres

Roses, Leather Fern, Seasonal Foliage
Note: Rose colour of your choice
Flowers may be subject to seasonal availability