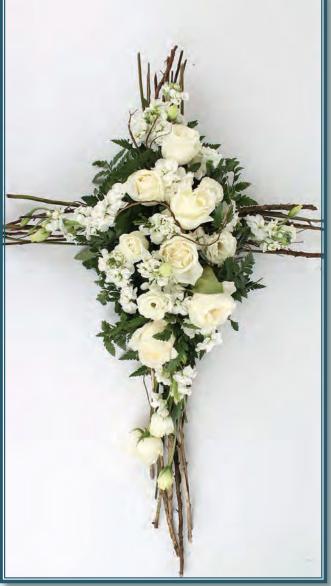

### Eternal Cross 50cm

Roses, Stock, Leather Fern

Note: Rose colour of your choice

F036F0

\$184+GST

Rose Heart 40cm

Note: Rose colour of your choice
Flowers may be subject to seasonal availabilit

F001RH \$204 + GST Open Heart Tribute 40cm