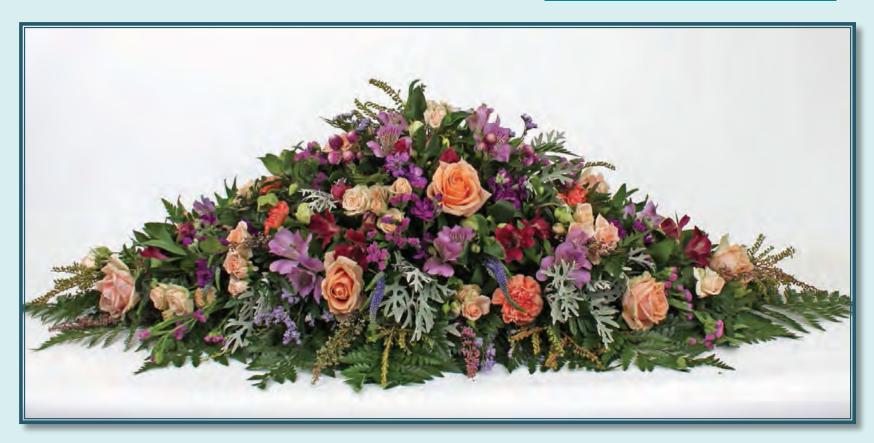

# David Austen Cottage Garden 1.2 metres

David Austen Roses, Spray Roses, Spray Carnations, Snap Dragons, Ivy, Leather Fern, Seasonal Foliage Note: Assorted mix of rose colours as shown

Sweet Peace Casket Spray 1.5 metres