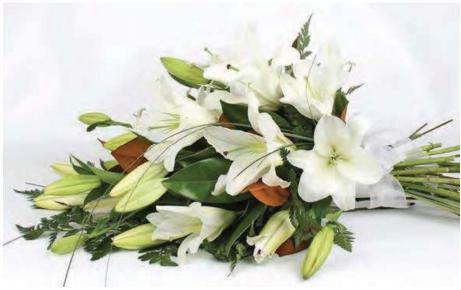

### David Austen Cottage Garden Assorted mix of rose colours





**Sweet Peace**Rose colour of your choice





Premium Rose
Rose colour of your choice





Standard Rose
Rose colour of your choice





Serenity
Rose colour of your choice





Enduring Light
Rose colour of your choice





## Bright and Cheerful Rose colour of your choice, gerberas to match





#### **Native**





#### **Sunshine**

Roses, stock, lilies, alstroemeria, leather fern





#### Autumn





Rainbow Rose
Assorted roses only





**Vibrant**Assorted bright colours





#### **Garden of Love**

Roses, spray roses, seasonal filler flowers and foliage





Seasonal Cottage
Roses and a beautiful selection of seasonal cottage flowers









**Bowls**Your choice of lilies or roses







Wreaths
Classic | Pink











Sheafs
Speak to us about our range of sheafs









**Tributes**Colour of your choice







**Hearts**Colour of your choice